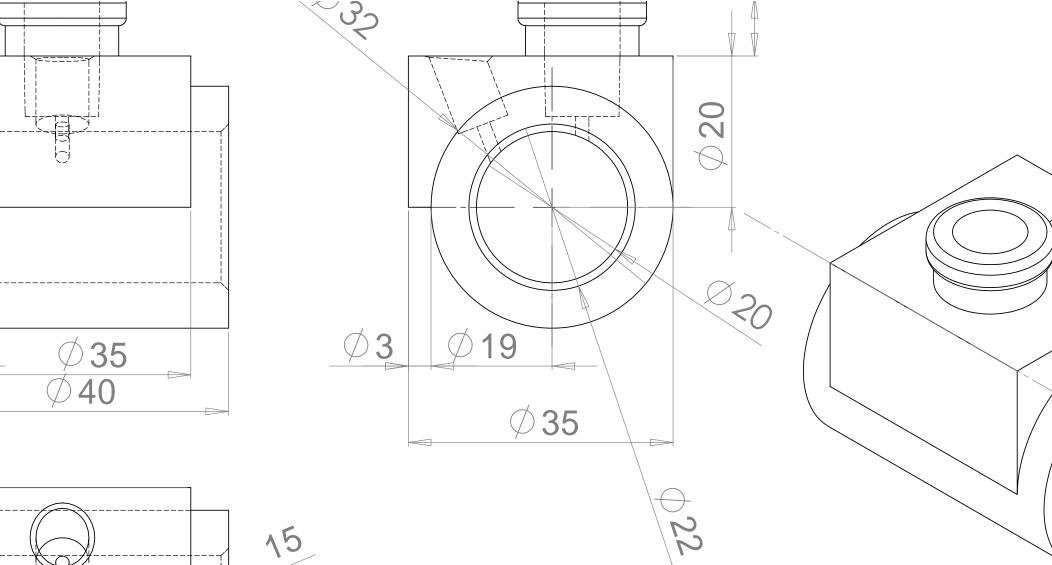

|  | UNLESS OTHERWISE SPECIFIED:<br>DIMENSIONS ARE IN INCHES<br>TOLERANCES:<br>FRACTIONAL±<br>ANGULAR: MACH± BEND±<br>TWO PLACE DECIMAL ±<br>THREE PLACE DECIMAL ± |           | NAME | DATE |        |
|--|---------------------------------------------------------------------------------------------------------------------------------------------------------------|-----------|------|------|--------|
|  |                                                                                                                                                               | DRAWN     |      |      |        |
|  |                                                                                                                                                               | CHECKED   |      |      | TITLE